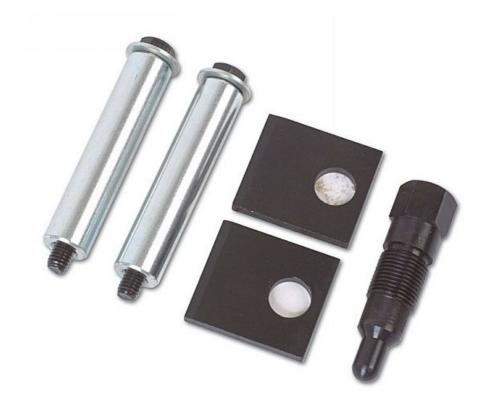

## **Timing Tool Kit - for VAG 2.5 TDI**

These timing tools were introduced specifically for the 2.5 TDi (1999 - 2008) engines. Kit includes crankshaft locking TDC screw, camshaft locking plates and support guides. The support guides allow the front end to be slid forward giving greater access to the front of the engine.

## **Additional Information**

- These timing tools have been introduced specifically for the 2.5 TDI (99-08) engines fitted to Audi: A4, A6, A8, Allroad and Volkswagen Passat, S4 Turbo, S6 V8 and Sharan TDI.
- Equivalent to OEM tool codes: 3242, 3458, 3369.
- · Includes crankshaft locking TDC screw, camshaft locking plates and support guides.
- · The support guides allow the front end to be slid forward giving greater access to the front of the engine.
- · For other tools required go to www.lasertools.co.uk/toolpoint. Made in Sheffield.